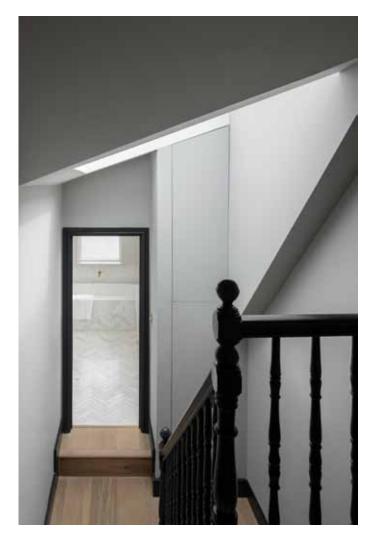

## Complex setting out for the structural arrangement led to a series of light filled spaces being created

Careful consideration allowed the roof structures to be formed purely from timber elements with selected joists exposed to give more character to the some of the spaces.