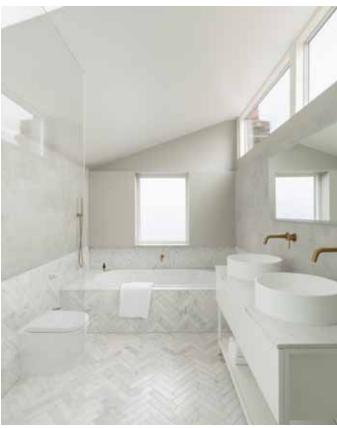

Long strip windows with timber mullions brought plenty of light into the bath suite on the upper level with a long strip of continuous glazing bringing light into the new ground floor rear extension.