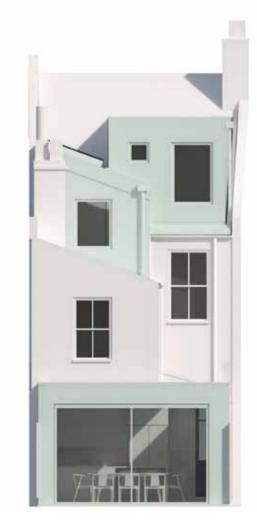

## Complex setting out for the structural arrangement led to a series of light filled spaces being created

Careful consideration allowed the roof structures to be formed purely from timber elements with selected joists exposed to give more character to the some of the spaces.