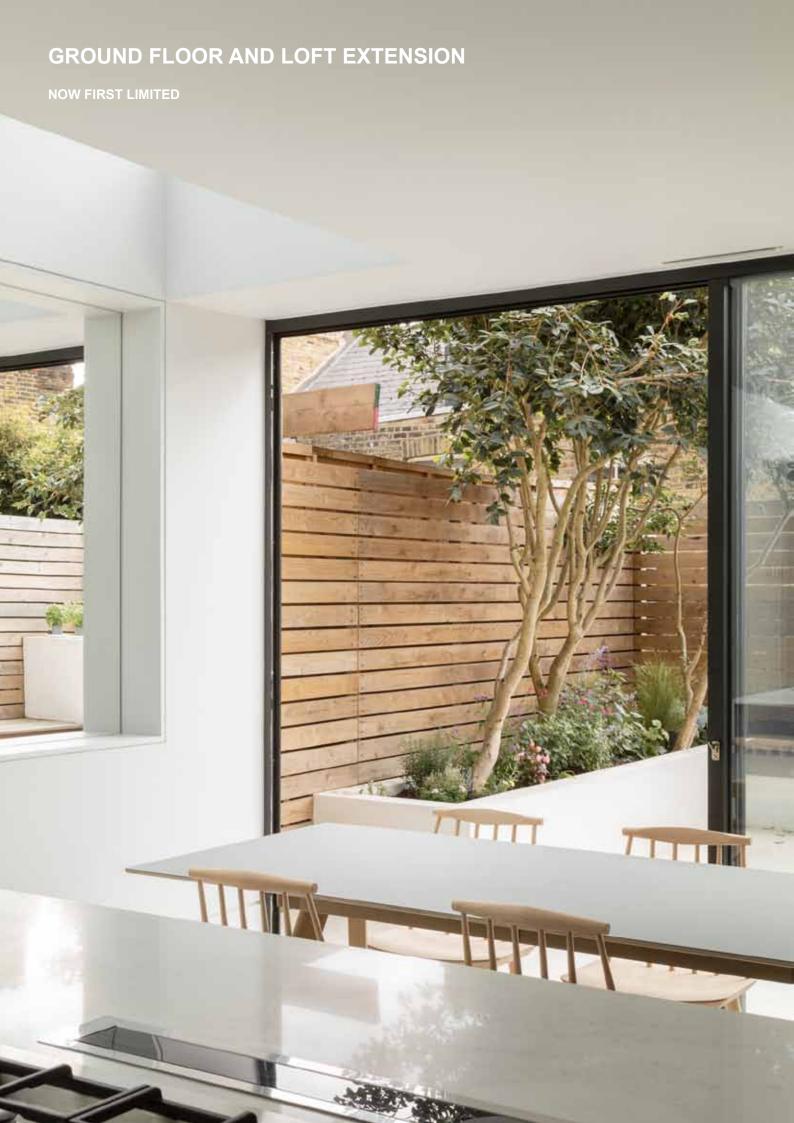

## Complex setting out for the structural arrangement led to a series of light filled spaces being created

Careful consideration allowed the roof structures to be formed purely from timber elements with selected joists exposed to give more character to the some of the spaces.

Long strip windows with timber mullions brought plenty of light into the bath suite on the upper level with a long strip of continuous glazing bringing light into the new ground floor rear extension.