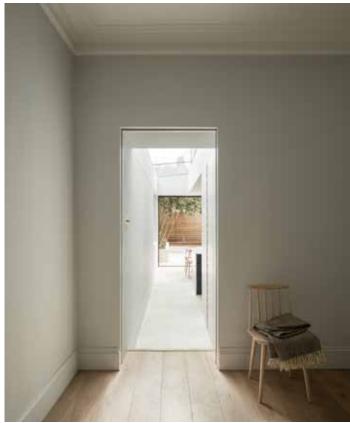

Long strip windows with timber mullions brought plenty of light into the bath suite on the upper level with a long strip of continuous glazing bringing light into the new ground floor rear extension.