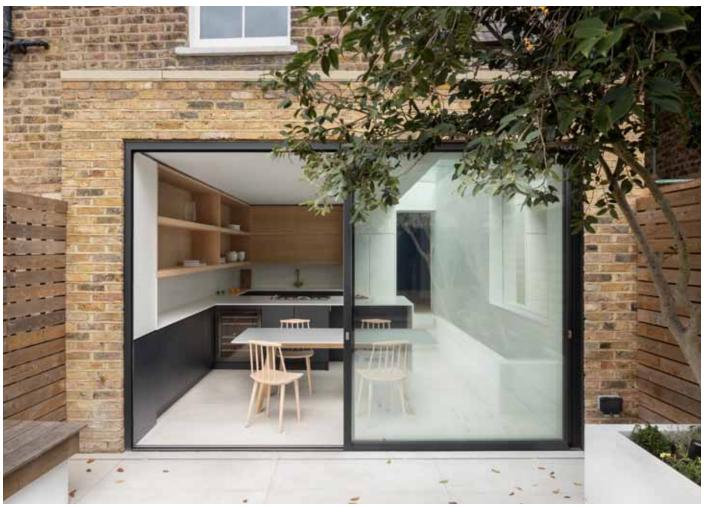

Long strip windows with timber mullions brought plenty of light into the bath suite on the upper level with a long strip of continuous glazing bringing light into the new ground floor rear extension.