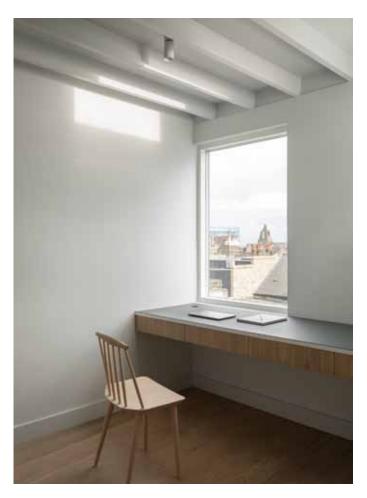

## Complex setting out for the structural arrangement led to a series of light filled spaces being created

Careful consideration allowed the roof structures to be formed purely from timber elements with selected joists exposed to give more character to the some of the spaces.